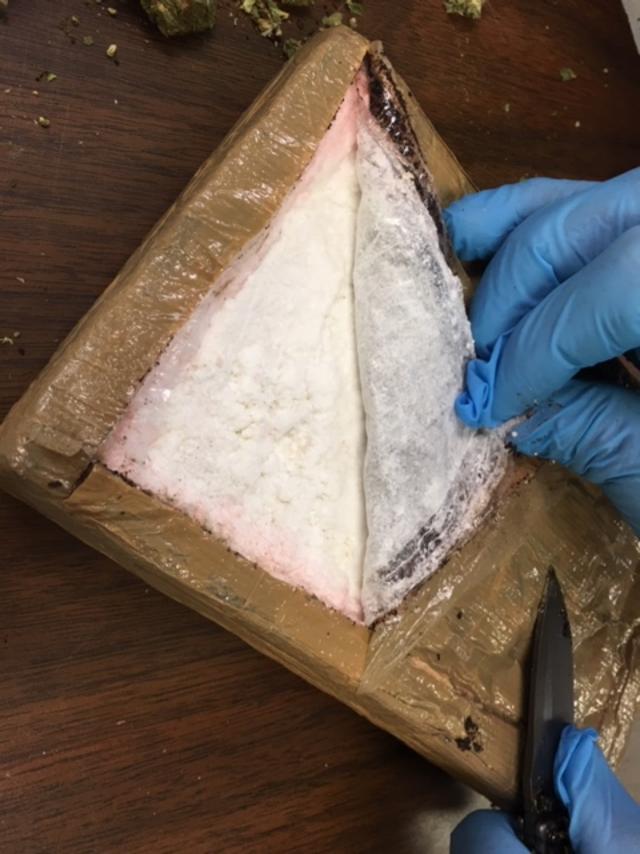

## CNT Operation Leads to Large Cocaine, Marijuana, and Cash Seizures

CHATHAM COUNTY, Georgia (March 11, 2019): Two people remain in custody following an operation resulting in a very large seizure of cocaine, marijuana and money.

In the early morning hours of March 4, 2019, undercover CNT agents were actively working a drug investigation that led agents to conduct a search of a semi-tractor trailer located within the borders of Chatham County. The search resulted in the seizure of four kilograms of cocaine and over 600 pounds of marijuana. Also seized was more than \$20,000 in U.S. currency and the semi-tractor trailer. CNT arrested 53-year-old Gregory Bohannon, and 58-year-old Teresea Bohannon, both of Alabama. Gregory and Teresea Bohannon were both charged with Trafficking a Controlled Substance and remain in the Chatham County Detention Center.

The seized drugs have an estimated street value of up to 1.2 million dollars.

CNT would like to thank the Pooler Police Department, Port Wentworth Police Department, Effingham County Sheriff's Office Drug Unit, and the United States Customs and Boarder Protection who assisted in the operation.