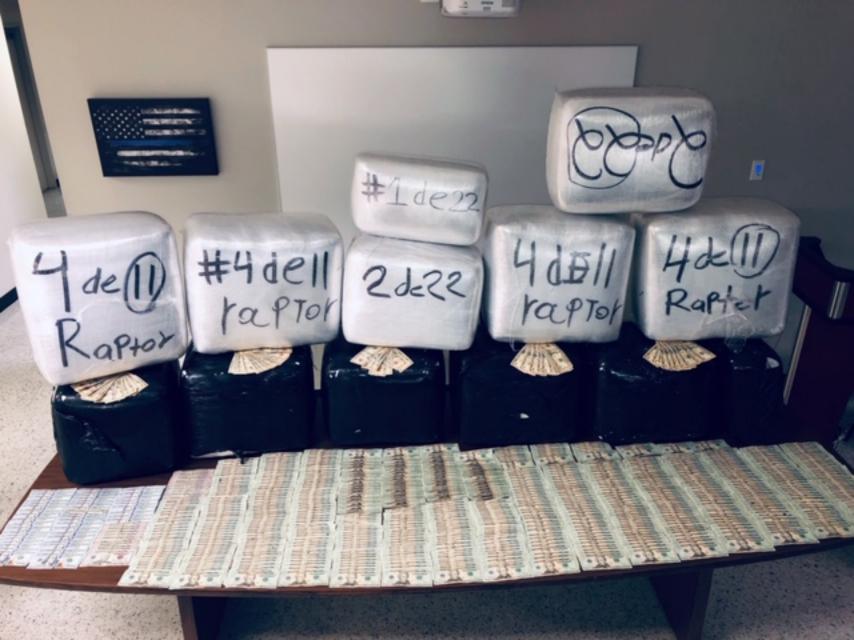

In the early morning hours of March 4, 2019, undercover CNT agents were actively working a drug investigation that led agents to conduct a search of a semi-tractor trailer located within the borders of Chatham County. The search resulted in the seizure of four kilograms of cocaine and over 600 pounds of marijuana. Also seized was more than \$20,000 in U.S. currency and the semi-tractor trailer. CNT arrested 53-year-old Gregory Bohannon, and 58-year-old Teresea Bohannon, both of Alabama. Gregory and Teresea Bohannon were both charged with Trafficking a Controlled Substance and remain in the Chatham County Detention Center.

The seized drugs have an estimated street value of up to 1.2 million dollars.

CNT would like to thank the Pooler Police Department, Port Wentworth Police Department, Effingham County Sheriff's Office Drug Unit, and the United States Customs and Boarder Protection who assisted in the operation.