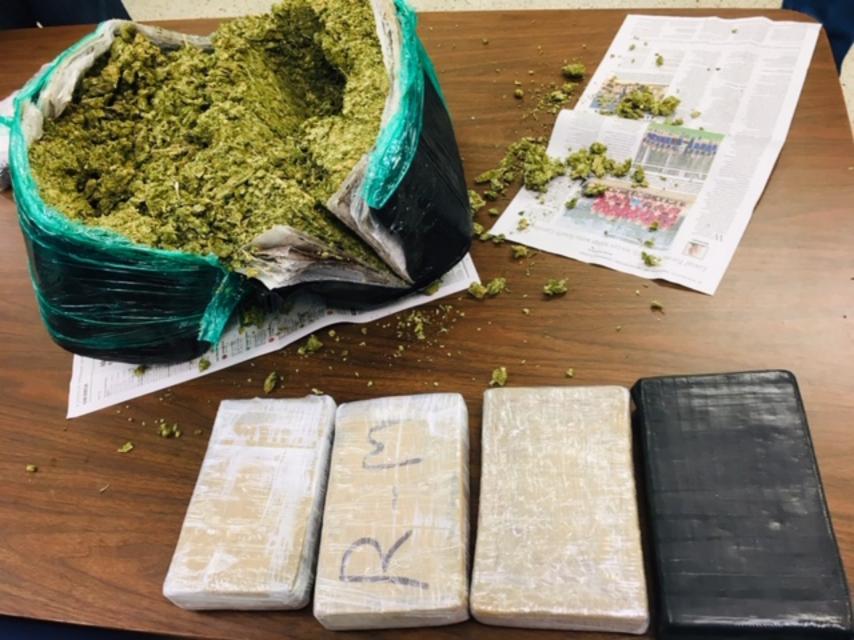

## CNT Operation Leads to Large Cocaine, Marijuana, and Cash Seizures

CHATHAM COUNTY, Georgia (March 11, 2019): Two people remain in custody following an operation resulting in a very large seizure of cocaine, marijuana and money.

In the early morning hours of March 4, 2019, undercover CNT agents were actively working a drug investigation that led agents to conduct a search of a semi-tractor trailer located within the borders of Chatham County. The search resulted in the seizure of four kilograms of cocaine and over 600 pounds of marijuana. Also seized was more than \$20,000 in U.S. currency and the semi-tractor trailer. CNT arrested 53-year-old Gregory Bohannon, and 58-year-old Teresea Bohannon, both of Alabama. Gregory and Teresea Bohannon were both charged with Trafficking a Controlled Substance and remain in the Chatham County Detention Center.

The seized drugs have an estimated street value of up to 1.2 million dollars.

CNT would like to thank the Pooler Police Department, Port Wentworth Police Department, Effingham County Sheriff's Office Drug Unit, and the United States Customs and Boarder Protection who assisted in the operation.