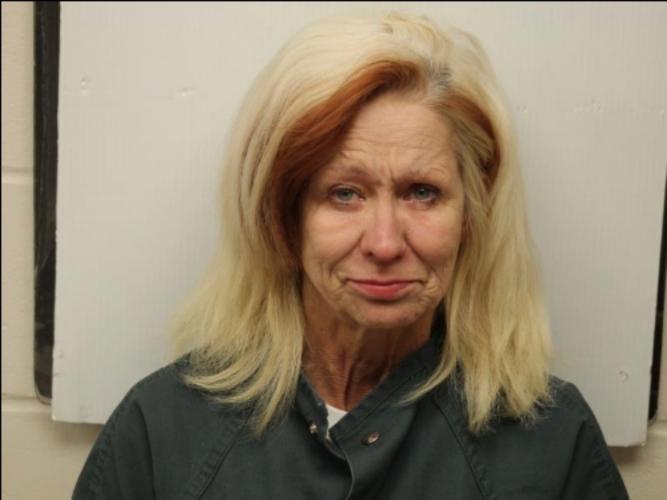

In the early morning hours of March 4, 2019, undercover CNT agents were actively working a drug investigation that led agents to conduct a search of a semi-tractor trailer located within the borders of Chatham County. The search resulted in the seizure of four kilograms of cocaine and over 600 pounds of marijuana. Also seized was more than \$20,000 in U.S. currency and the semi-tractor trailer. CNT arrested 53-year-old Gregory Bohannon, and 58-year-old Teresea Bohannon, both of Alabama. Gregory and Teresea Bohannon were both charged with Trafficking a Controlled Substance and remain in the Chatham County Detention Center.