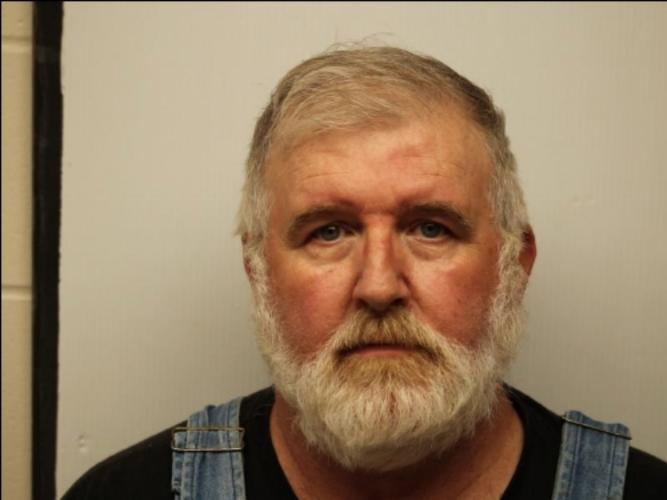

In the early morning hours of March 4, 2019, undercover CNT agents were actively working a drug investigation that led agents to conduct a search of a semi-tractor trailer located within the borders of Chatham County. The search resulted in the seizure of four kilograms of cocaine and over 600 pounds of marijuana. Also seized was more than \$20,000 in U.S. currency and the semi-tractor trailer. CNT arrested 53-year-old Gregory Bohannon, and 58-year-old Teresea Bohannon, both of Alabama. Gregory and Teresea Bohannon were both charged with Trafficking a Controlled Substance and remain in the Chatham County Detention Center.