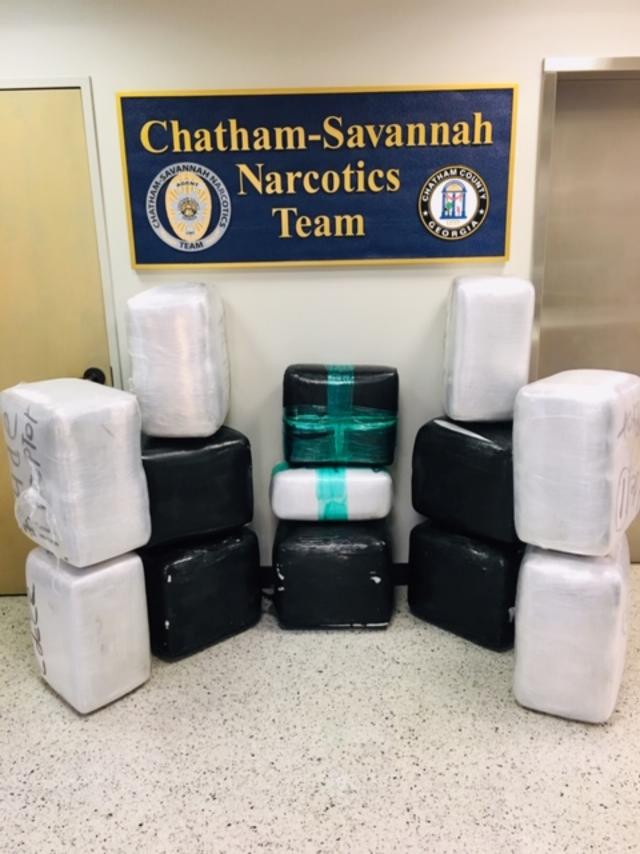

In the early morning hours of March 4, 2019, undercover CNT agents were actively working a drug investigation that led agents to conduct a search of a semi-tractor trailer located within the borders of Chatham County. The search resulted in the seizure of four kilograms of cocaine and over 600 pounds of marijuana. Also seized was more than \$20,000 in U.S. currency and the semi-tractor trailer. CNT arrested 53-year-old Gregory Bohannon, and 58-year-old Teresea Bohannon, both of Alabama. Gregory and Teresea Bohannon were both charged with Trafficking a Controlled Substance and remain in the Chatham County Detention Center.

The seized drugs have an estimated street value of up to 1.2 million dollars.

CNT would like to thank the Pooler Police Department, Port Wentworth Police Department, Effingham County Sheriff's Office Drug Unit, and the United States Customs and Boarder Protection who assisted in the operation.